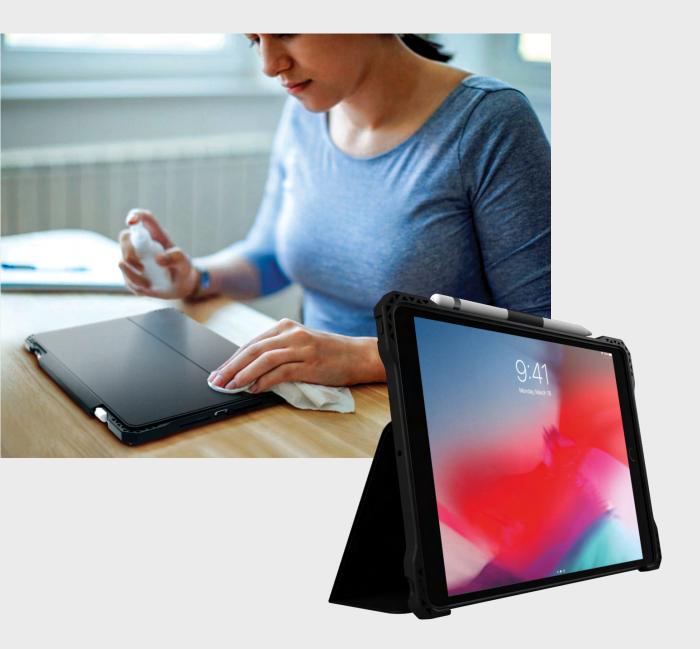

Custom designed for a perfect fit, the Extreme Folio-X case protects the iPad 10 with shock-absorbing edge and corner bumpers, while protecting users from germs with a smooth, wipeable surface designed for easy cleaning. The perfect fit ensures easy access to all ports and controls and the clear back panel provides visibility to asset tags. The smart on/of cover safeguards battery life, converts into a stable stand and closes securely with a wide flap that wraps securely around the stylus. The integrated loop keeps your Apple Pencil (or any stylus) close at hand and can be easily removed as needed.

# **KEY FEATURES**

- Custom-fit design delivers lightweight, rugged protection
- Smooth, non-porous cover material wipes down easily for effcient cleaning
- Shock-absorbing bumpers protect edges against drops, scratches and wear & tear
- Air-cushioned corners deliver enhanced-yet-slim corner protection
- Secure-hold magnetic front cover converts into a multipurpose stand
- Wide flap design adds stability and wraps tightly to safeguard stylus