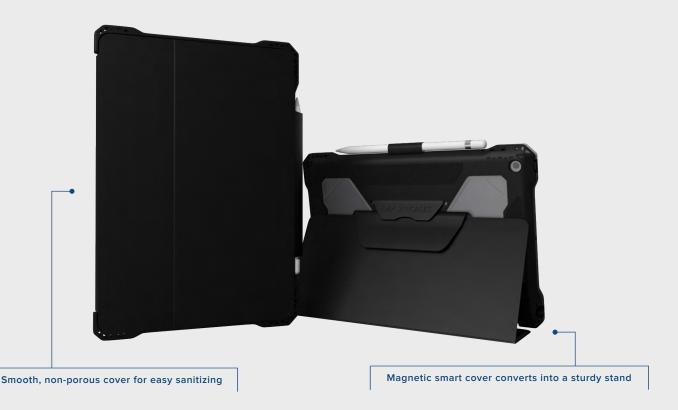

Custom designed for a perfect fit, the Extreme Folio-X case protects the iPad 10 with shock-absorbing edge and corner bumpers, while protecting users from germs with a smooth, wipeable surface designed for easy cleaning. The perfect fit ensures easy access to all ports and controls and the clear back panel provides visibility to asset tags. The smart on/of cover safeguards battery life, converts into a stable stand and closes securely with a wide flap that wraps securely around the stylus. The integrated loop keeps your Apple Pencil (or any stylus) close at hand and can be easily removed as needed.

# **KEY FEATURES**

- Custom-fit design delivers lightweight, rugged protection
- Smooth, non-porous cover material wipes down easily for effcient cleaning
- Shock-absorbing bumpers protect edges against drops, scratches and wear & tear
- Air-cushioned corners deliver enhanced-yet-slim corner protection
- Secure-hold magnetic front cover converts into a multipurpose stand
- Wide flap design adds stability and wraps tightly to safeguard stylus

- Wide elastic loop accommodates Apple Pencil/stylus and is easily removable
- Smart on/o cover conserves battery life
- · Non-slip feet add stability
- · Clear back panel for asset tag visibility
- Easy accessibility to microphone, speaker and charging ports
- Meets military grade drop test MIL-STD 810G-516.6
- Custom colors, logos and MAXProtec antibacterial available with minimum order quantity
- Perfect-fit ballistic-glass screen protectors available for most devices, minimum quantities apply